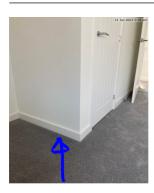

#### **Stairs**

Due Date: 11 Jun 2023 No Priority Priority: Status: New Tags: No Tags Reference: No Reference Location: No Location Created: 11 Jun 2023 Assigned To:

Description Comments
Mark on handrail No Comments

Description Comments

Poor finish to paint work left hand side at the bottom of the stairs